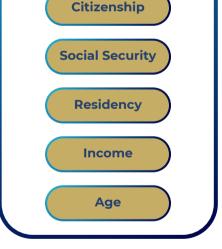

Learn & Earn requires all young adults to show proof of eligibility requirements with their application.

Required documents to complete the application:

(412) 932-2950

- summer@partner4work.org
- www.jobs4summer.org