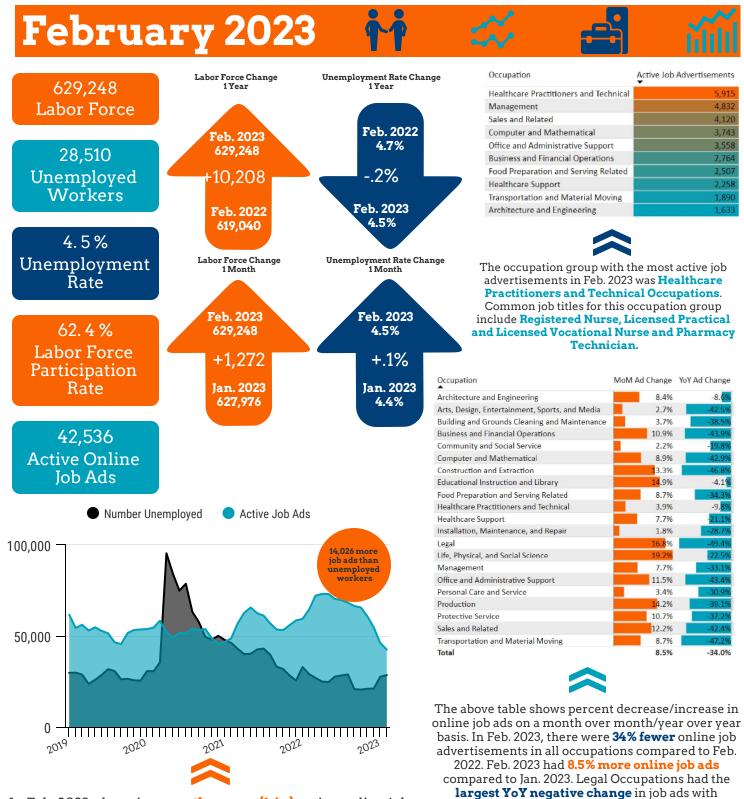

## Labor Market Report - Allegheny County

In Feb. 2023, there is **more than one (1.4x)** active online job advertisement for every unemployed worker in Allegheny County.

Labor market data sourced from **U.S. Bureau of Labor Statistics**. Online job ad data sourced from **Lightcast**.

Developing a thriving workforce in the Pittsburgh area. For more information go to <u>www.partner4work.org</u>

49.4% fewer online job ads in Feb. 2023 compared to

Feb. 2022. While job advertisements are **down 34%** between Feb. 2023 and Feb. 2022, there are still more

job advertisements than unemployed workers in

Allegheny County.