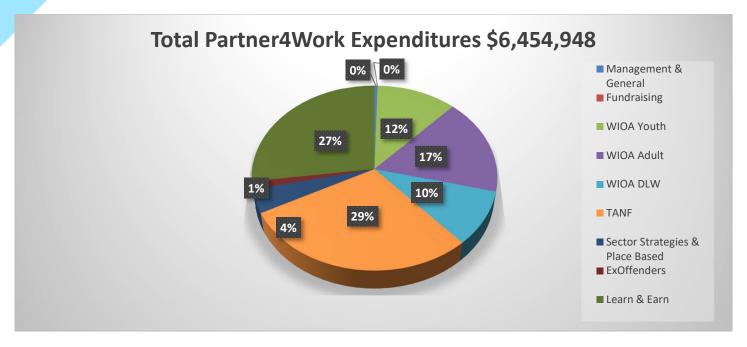

## **Expense** section

### Comments

- WIOA Youth, Adult, DLW and TANF all showed significant increase the first quarter of the FY 22-23. Providers have been most timely in submitting invoices this year & this has been the bulk of the increase.
- Other categories which showed increases were salaries, contractual, & supplies. This increase in salary is related to the 6% increase given to all staff, in addition to some staffing and structure changes. The contractual increase was due to work for the move of the downtown PA CareerLink. Supplies increased this year because of replacement of laptops for P4W staff. Our old laptops were not approved for business, but personal use and the new laptops prove to have more memory and speed with better functionality.
- Learn & Earn program is below prior year. The variance is due to timing of invoices entered into our system this year vs. prior year. This year we scrutinized invoices to match up timesheets & pay registers for each participant. We gave providers the opportunity to submit missing information. This should be wrapped up by next quarter & all expenditures will be in the system.