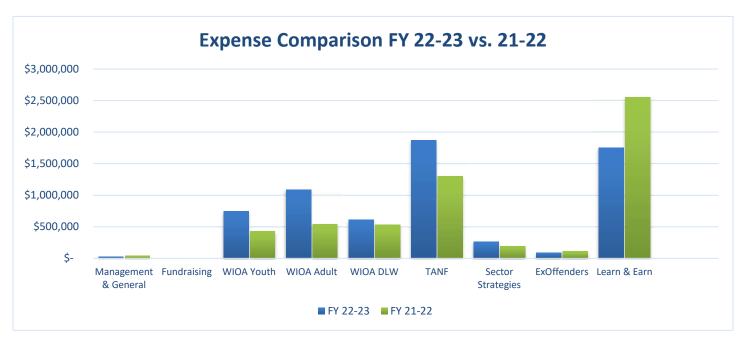

## **Expense** section

### Comments

- WIOA Youth, Adult, DLW and TANF all showed significant increase the first quarter of the FY 22-23. Providers have been most timely in submitting invoices this year & this has been the bulk of the increase.
- Other categories which showed increases were salaries, contractual, & supplies. This increase in salary is related to the 6% increase given to all staff, in addition to some staffing and structure changes. The contractual increase was due to work for the move of the downtown PA CareerLink. Supplies increased this year because of replacement of laptops for P4W staff. Our old laptops were not approved for business, but personal use and the new laptops prove to have more memory and speed with better functionality.
- Learn & Earn program is below prior year. The variance is due to timing of invoices entered into our system this year vs. prior year. This year we scrutinized invoices to match up timesheets & pay registers for each participant. We gave providers the opportunity to submit missing information. This should be wrapped up by next quarter & all expenditures will be in the system.