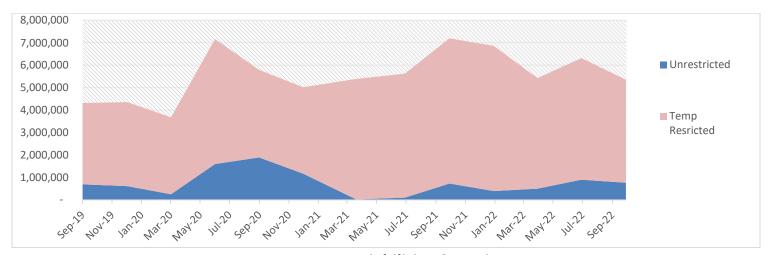

## **Cash Flow Unrestricted and Temp Restricted Funds**

## Cash:

Temp Restricted \$4,594,985 Unrestricted \$762,378

Total Cash \$5,357,363

**Line of Credit** *secured by Money Market* \$0 of \$500,000

## **Equity**

Unrestricted Net Assets \$852,648 Temp Restricted Net Assets \$7,618,082\*\* Net Income (\$1,537,363)

\*\*Career Link \$57,701; M&G \$2,733; Sector Strat. \$1,021,141; Adult TANF \$3,509,731; L&E \$3,026,776 This is reflective of activity through 7/1/2022