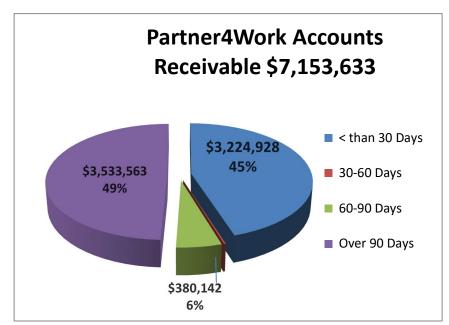

#### Liabilities

A/P \$5,522,694 (\$5,497,153 due to subrecipients)
PA Unclaimed Property \$0
Accrued Vacation \$82,529
Deferred Rent \$22,425
A/R Clean Up \$128,927

Items over 90+ days: Allegheny County Department of Economic Development \$231,816; City of Pgh CDBG \$78,556; City of Pgh L&E \$1,500,000; Allegheny County L&E \$700,000\*; DCED \$28,413; Allegheny County DHS \$908,094\*; CareerLink \$86,684\* \*marked as paid \*\*A/R balance & timing are typical for 1st quarter due to Learn & Earn funding