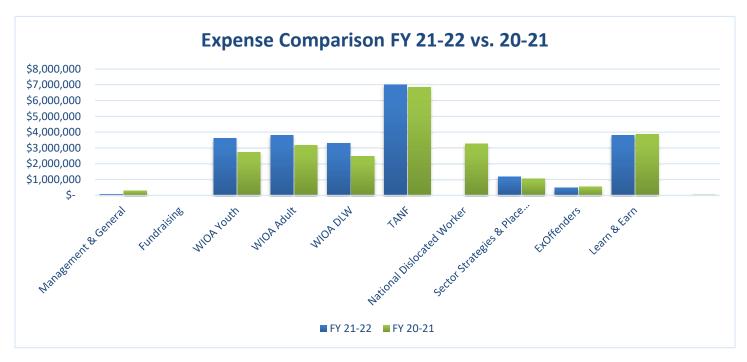

### Comments

- WIOA Youth is \$892K above prior year. The impact we saw during COVID reduced spending in prior year across the board and this year we see an uptick from providers in spending trends.
- WIOA Adult is \$654K above prior year and WIOA Dislocated Worker is \$797K above prior year. We have added
  additional Industry Recognized Training Program (IRTP) contracts to enhance our training portfolio. Additionally,
  we have increased our level of outreach and communications to job seekers in order to drive enrollment levels.
  Our WIOA dislocated worker programs also increased due the national dislocated worker program ending in prior
  year.
- TANF funding is \$167K more than last year. EARN and WR providers spent more money this year vs. prior year. Again, COVID reduced spending in prior year.
- National Dislocated worker is \$3.2M below prior year. The program ended March 31, 2021.