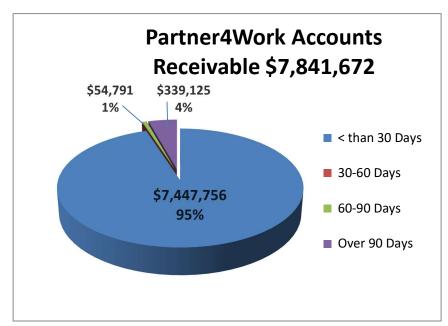

#### Liabilities

A/P \$5,689,532 (\$5,626,153 due to subrecipients)
PA Unclaimed Property \$0
Accrued Vacation \$82,529
Deferred Rent \$22,425
A/R Clean Up \$128,927

Items over 90+ days: Allegheny County Department of Economic Development \$339,125