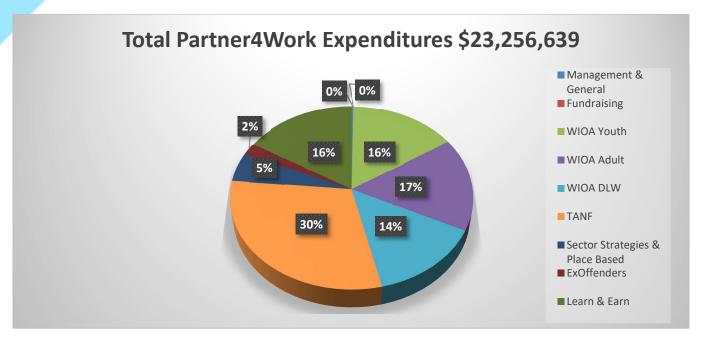

# **Expense** section

### Comments

- WIOA Youth is \$892K above prior year. The impact we saw during COVID reduced spending in prior year across the board and this year we see an uptick from providers in spending trends.
- WIOA Adult is \$654K above prior year and WIOA Dislocated Worker is \$797K above prior year. We have added
  additional Industry Recognized Training Program (IRTP) contracts to enhance our training portfolio. Additionally,
  we have increased our level of outreach and communications to job seekers in order to drive enrollment levels.
  Our WIOA dislocated worker programs also increased due the national dislocated worker program ending in prior
  year.
- TANF funding is \$167K more than last year. EARN and WR providers spent more money this year vs. prior year. Again, COVID reduced spending in prior year.
- National Dislocated worker is \$3.2M below prior year. The program ended March 31, 2021.