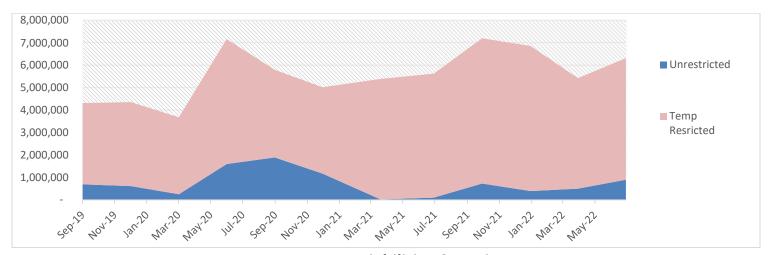

# **Cash Flow Unrestricted and Temp Restricted Funds**

### Cash:

Temp Restricted \$5,418,311 Unrestricted \$897,800

Total Cash \$6,316,111

**Line of Credit** *secured by Money Market* \$0 of \$500,000

# **Equity**

Unrestricted Net Assets \$898,489 Temp Restricted Net Assets \$7,888,245\*\* Net Income (\$323,149)

\*\*Career Link \$136,878; M&G \$2,733; Sector Strat. \$899,751; Adult TANF \$3,666,349; L&E \$3,182,533 This is reflective of activity through 7/1/2021